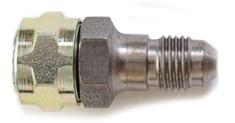

## HIGH PRESSURE SCHRADER VALVE 15,000 PSI

5007 Schrader Valve (MAX 15,000 psi) High quality, STRAIGHT high pressure inflating connector to fit standard tyre valves and high pressure tank valves.

Fits .305-32 thread size with 7/16-20 thread for 1/4" flare tube fitting. Meets MS 33656E4 and s SAE AS4395. Maximum pressure rating is 15,000 PSI.

Recommended torque 75 in-lb for steel valves. Has copper sealing washer.

If you require a different type of Schrader valve, you could consider our Part numbers H556 or H556J