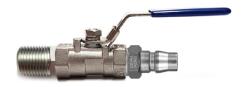

## BALL VALVE ASSEMBLY C/W JAPAN PLUG

Ball valve assembly complete with Japan style plug to fit onto the Staubli JAC06.1102 Lance (Wand, Spike) to allow you to achieve a controlled lowering of the vehicle, and it features a lock on the valve handle.

The Plug fitting included will connect to our RACE coupler Part number RDP20500021R.

All components are rated to the pressures used in air Jack systems. For safety do not use items that are not rated!