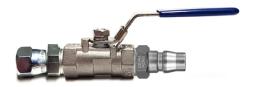

## BALL VALVE ASSEMBLY C/W JAPAN PLUG

Ball valve assembly complete with Japan style plug to fit onto the Krontec LL-03 Lance (Wand, Spike) or any product with Dash6 male thread, to allow you to achieve a controlled lowering of the vehicle, and it features a lock on the valve handle.

The Plug fitting included will connect to our RACE coupler Part number RDP20500021R.

All components are rated to the pressures used in air Jack systems. For safety do not use items that are not rated!