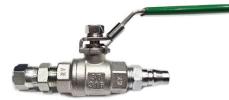

## BALL VALVE ASSEMBLY C/W JAPAN PLUG&LOCK

Ball valve assembly complete with Japan style plug to fit onto the Krontec LL-03 Lance (Wand, Spike) or any product with Dash6 male thread, to allow you to achieve a controlled lowering of the vehicle, and it features a lock on the valve handle.

This part has a more substantial ball value and a more solid lock on the handle, as some customers prefer this assembly predominantly because of the more solid lock as opposed to the BVA-LL03.

The Plug fitting included will connect to our RACE coupler Part number RDP20500021R. All components are rated to the pressures used in air Jack systems. For safety do not use items that are not rated!