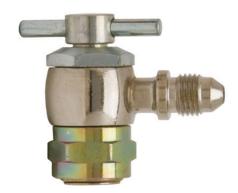

## 556 JIC HIGH PRESSURE SCHRADER VALVE

**Product Code: H556J** 

## 556 JIC HIGH PRESSURE SCHRADER VALVE

H556 Schrader Valve (MAX 3000 psi) High quality, high pressure inflating connector attaches securely by hand or wrench (11/16") to standard tyre valves and high pressure tank valves. The T-handle can then be used to safely depress the valve pin. Comes with 3/8-24 Male thread for 3/16" flare tube fitting, meets MS336556E3 and 7.7 mm (.305"-32) valve thread. Has a core depression pin and copper sealing washer.

The H-556 is typically used for pressurizing shock struts, accumulators, fire extinguishers and high pressure applications up to 3000psi.

If you require a 1/8" Male NPT inlet thread see part# H556

## **Specifications**

Dimensions 20mm Wide x 38mm High x

40mm Diameter

Inlet Fitting 3/8-24 for 3/16" Flare Tube

Fitting

Operating Pressure 0 - 3000 psi