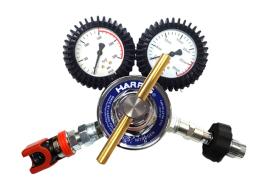

## HARRIS 15BAR REG C/W ADAPTOR & FITTING

Harris 0-1500 kPa (15Bar) Pressure Regulator complete with DIN Bottle connector fitting for use on dive bottles and the RACE coupler for output connection, ready to PLUG & PLAY!

Model 825 Compressed AIR Regulator 1500kpa outlet, side inlet with spigot DIN Bottle connector (not Nitrogen, or Air for Nitrogen see Part No. HARRIS 15BAR-NIT-A OR for Air see Part No. HARRIS 15BAR-AIR-A). Features Stainless Steel diaphragm, SRV. Complies to AS4267.

MADE IN EUROPE.

This unit is popular with our motorsport clients who require a cheaper alternative to our premium Paoli Pit Stop regulators.

This unit is supplied with output couplers (fittings) already to fitted to this regulator as a complete so its ready to "Plug & Play"!