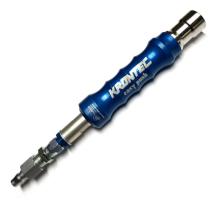

## AIR LANCE "Easy Push" c/w Japan Plug

The tried and tested Krontec LL-03 fitted with Japan Style Plug Fitting ready to plug in to the Race Coupler RDP20500021R for maximum flexibility!

This is by far the most practical and durable air lance "Wand" for motorsport. Made in Germany to strict quality standards the LL-03 lance is standard on all Porsche 997 Cup cars, along with many other products we distribute, including air jacks, car valves etc...

PLEASE NOTE our supplied product comes with the Dash 6 male adaptor in the end of the lance ready to fit to your hose, this is unique to our supply, and ensures you get everything you need right out of the box!