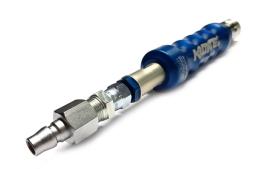

## AIR LANCE "Easy Push" c/w Japan Plug

The tried and tested Krontec LL-03 fitted with Japan Style Plug Fitting ready to plug in to the Race Coupler RDP20500021R for maximum flexibility!

This is by far the most practical and durable air lance "Wand" for motorsport. Made in Germany to strict quality standards the LL-03 lance is standard on all Porsche 997 Cup cars, along with many other products we distribute, including air jacks, car valves etc...

PLEASE NOTE our supplied product comes with the Dash 6 male adaptor in the end of the lance ready to fit to your hose, this is unique to our supply, and ensures you get everything you need right out of the box!