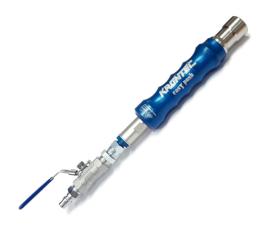

## AIR LANCE "Easy Push" C/W BALL VALVE

Brand: Krontec Product Code: LL-03BV

## AIR LANCE "Easy Push" C/W BALL VALVE

Krontec Air Lance complete with Ball Valve and inlet coupler fitting. This is by far the most practical and durable air lance "Wand" for motorsport. Made in Germany to strict quality standards the LL-03 lance is standard on all Porsche 997 Cup cars, along with many other products we distribute, including air jacks, car valves etc...

PLEASE NOTE our supplied product comes with the Dash 6 male adaptor in the end of the lanceand all parts ready to fit to your Japan style plug coupler. This is unique to our supply, and ensures you get everything you need right out of the box!