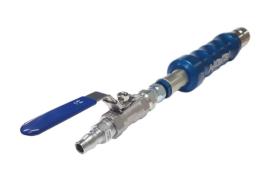

## AIR LANCE "Easy Push" C/W BALL VALVE

Brand: Krontec Product Code: LL-03BV

## AIR LANCE "Easy Push" C/W BALL VALVE

Krontec Air Lance complete with Ball Valve and inlet coupler fitting. This is by far the most practical and durable air lance "Wand" for motorsport. Made in Germany to strict quality standards the LL-03 lance is standard on all Porsche 997 Cup cars, along with many other products we distribute, including air jacks, car valves etc...

PLEASE NOTE our supplied product comes with the Dash 6 male adaptor in the end of the lanceand all parts ready to fit to your Japan style plug coupler. This is unique to our supply, and ensures you get everything you need right out of the box!