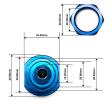

## **KRONTEC METERED CAR VALVE**

Brand: Krontec Product Code: LL-16PLUS

## KRONTEC METERED CAR VALVE

This car valve is compact and durable. Made in Germany to the highest quality standards and is featured on the NEW 991 2014 Cup Cars!

It features a unique advantage where you can very slowly lower the vehicle by depressing the centre valve (much like a car tyre valve).

## **Specifications**

Application Example Porsche 997 Cup cars, BMW and many other types...