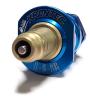

## **KRONTEC METERED CAR VALVE**

Brand: Krontec Product Code: LL-16PLUS

## KRONTEC METERED CAR VALVE

This car valve is compact and durable. Made in Germany to the highest quality standards and is featured on the NEW 991 2014 Cup Cars!

It features a unique advantage where you can very slowly lower the vehicle by depressing the centre valve (much like a car tyre valve).

Used on BMW Mini, Porsche 997 Cup Cars and many other race vehicles.