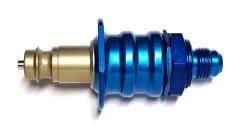

## **KRONTEC METERED CAR VALVE**

Brand: Krontec Product Code: LL-16PLUS

## KRONTEC METERED CAR VALVE

This car valve is compact and durable. Made in Germany to the highest quality standards and is featured on the NEW 991 2014 Cup Cars!

It features a unique advantage where you can very slowly lower the vehicle by depressing the centre valve (much like a car tyre valve).

Used on BMW Mini, Porsche 997 Cup Cars and many other race vehicles.