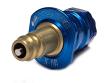

## **KRONTEC METERED CAR VALVE**

Brand: Krontec Product Code: LL-16PLUS

## KRONTEC METERED CAR VALVE

This car valve is compact and durable. Made in Germany to the highest quality standards and is featured on the NEW 991 2014 Cup Cars!

It features a unique advantage where you can very slowly lower the vehicle by depressing the centre valve (much like a car tyre valve).

Used on BMW Mini, Porsche 997 Cup Cars and many other race vehicles.