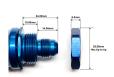

## **KRONTEC METERED CAR VALVE**

Brand: Krontec Product Code: LL-16PLUS

## KRONTEC METERED CAR VALVE

This car valve is compact and durable. Made in Germany to the highest quality standards and is featured on the NEW 991 2014 Cup Cars!

It features a unique advantage where you can very slowly lower the vehicle by depressing the centre valve (much like a car tyre valve).

## **Specifications**

Application Example Porsche 997 Cup cars, BMW and many other types...