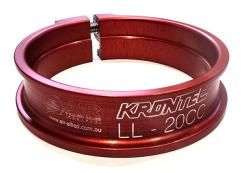

## AIR JACK EXTENSION COLLAR CLAMP

**Brand: Krontec** 

Product Code: LL-20CC

## AIR JACK EXTENSION COLLAR CLAMP

This clamp is used on the Airjacks for the Porsche 992 GT3R as these jacks are further inside the car and to use the carlifters (Double-Up) stands and the skates and saftey stands you need to have one clamp fitted to each of the 4 Krontec air jacks in the vehicle.