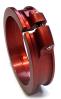

## AIR JACK EXTENSION COLLAR CLAMP

This clamp is used on the Airjacks for the Porsche 992 GT3R as these jacks are further inside the car and to use the carlifters (Double-Up) stands and the skates and saftey stands you need to have one clamp fitted to each of the 4 Krontec air jacks in the vehicle.

You could also use this adaptor clamp to assist in making the Krontec car lifters (elephant stands) fit your bespoke vehicle modification.

We would always recommend you email us at motorsport@air-allied.com.au with any specific requirement so we can work with you to provide the best solution.