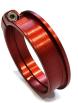

## AIR JACK EXTENSION COLLAR CLAMP

This clamp is used on the Airjacks for the Porsche 992 GT3R as these jacks are further inside the car and to use the carlifters (Double-Up) stands and the skates and saftey stands you need to have one clamp fitted to each of the 4 Krontec air jacks in the vehicle.

You could also use this adaptor clamp to assist in making the Krontec car lifters (elephant stands) fit your bespoke vehicle modification.

We would always recommend you email us at motorsport@air-allied.com.au with any specific requirement so we can work with you to provide the best solution.