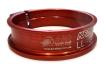

## AIR JACK EXTENSION COLLAR CLAMP

This clamp is used on the Airjacks for the Porsche 992 GT3R as these jacks are further inside the car and to use the carlifters (Double-Up) stands and the skates and saftey stands you need to have one clamp fitted to each of the 4 Krontec air jacks in the vehicle.

You could also use this adaptor clamp to assist in making the Krontec car lifters (elephant stands) fit your bespoke vehicle modification.

We would always recommend you email us at motorsport@air-allied.com.au with any specific requirement so we can work with you to provide the best solution.