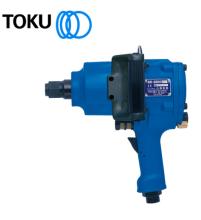

## 1" IND PISTOL IMPACT WRENCH

Brand: Toku

Product Code: MI3800P

## **1" IND PISTOL IMPACT WRENCH**

1" Square drive Industrial pistol grip impact wrench, made in Japan. This is a strong durable product which has proven power and durability.

The single pinless hammer design is patented, it is more durable than other single hammer designs and delivers a solid powerful blow making it ideal for assembly and maintenance of trucks etc. The hammer by its design also generates less vibration. Tool also comes with a 360 degree rotating silenced exhaust and a hanger point for use with suspension systems (if required).

Featuring a 2 step throttle for precise control, the tool also has a 4 position speed regulator, comfortable elastomer side handle and the solid easy to operate forward/reverse lever can be easily changed when wearing protective gloves. The front case can be rotated to allow the side handle to be placed in different positions - making it versatile in its gripping positions to suit your various applications. The anvil comes with both ring and hole socket retaining system, further adding to the flexibility of this tool.