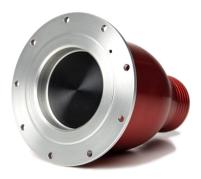

## **REDHEAD RECEIVER, REMOTE MOUNT, 9 BOLT 2**

2" Remote Mount FIA Female Dry Break Valve.

This female receiver (receptacle) valve mounts on your vehicle, usually taking the place of a fender-mounted filler. The anodized Billet machined aluminum body (bulb) can be clamped into 2.25 inch ID rubber hose (sold separately).

PP20 Remote Mount Receiver with 4.0 inch bolt circle diameter. 9 Hole configuration designed for #10 attachment fasteners. Flows approximately 2 gallons per second when connected to the Redhead PP20M Male Probe Push-Pull Refueling Valve (PP20M sold separately).