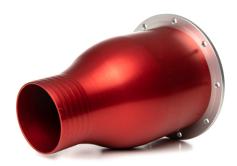

## **REDHEAD RECEIVER, REMOTE MOUNT, 9 BOLT 2**

2" Remote Mount FIA Female Dry Break Valve.

This female receiver (receptacle) valve mounts on your vehicle, usually taking the place of a fender-mounted filler. The anodized Billet machined aluminum body (bulb) can be clamped into 2.25 inch ID rubber hose (sold separately).

PP20 Remote Mount Receiver with 4.0 inch bolt circle diameter. 9 Hole configuration designed for #10 attachment fasteners. Flows approximately 2 gallons per second when connected to the Redhead PP20M Male Probe Push-Pull Refueling Valve (PP20M sold separately).