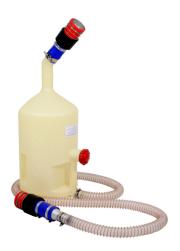

## 25L Refuelling Bottle c/w DUAL Ø2" Probe

25L Refueling Bottle c/w135° angled neck fitted with Ø2" Male Probe (Fill) and seperated Ø2" Male Probe (Vent) for 'closed loop' refuelling.

This unit is used for vehicles that have the vent "port" on the opposite side to the fill "port", yet still permits closed loop refuelling.

Specification (items you get):

1 x 25 litre Capacity Bottle c/w 135° angled neck

1 x Dual seprated Ø2" Male Probes

1 x "breather line"

And all required clamps