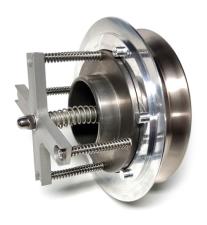

## NIPPLE BLEEDING VENT - REFUELLING RIG

Nipple for bleeding vent line ONLY of the coupler on your Refuelling Rig or bottle.

This part comes with the weld ring and o-ring to safely fix the drain nipple to a dump churn that the customer makes themselves. You weld the ring to your own made Dump Churn, and then refix the parts to achieve the desired result.