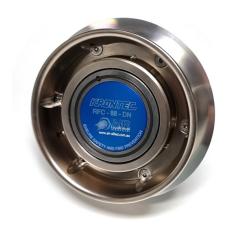

## NIPPLE BLEEDING VENT - REFUELLING RIG

Brand: Krontec Product Code: RFC-88-DN

## NIPPLE BLEEDING VENT - REFUELLING RIG

Nipple for bleeding vent line ONLY of the coupler on your Refuelling Rig or bottle.

This part comes with the weld ring and o-ring to safely fix the drain nipple to a dump churn that the customer makes themselves. You weld the ring to your own made Dump Churn, and then refix the parts to achieve the desired result.