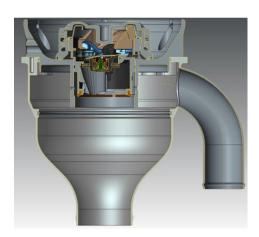

## **RFC GERDES VALVE CARSIDE**

**Brand: Krontec** 

Product Code: RFC-88-N-GCL

## **RFC GERDES VALVE CARSIDE**

This part fits the Krontec RFC series collector on the car and converts the "Nipple" in the car to allow it to accept a standard fuel bowser filling nozzle.

This is a "PLUG and PLAY" part to retro fit the existing part on the car.