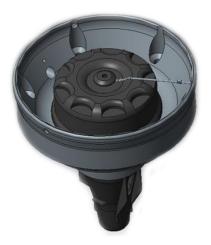

## **RFC GERDES VALVE CARSIDE**

**Brand: Krontec** 

Product Code: RFC-88-N-GCL

## **RFC GERDES VALVE CARSIDE**

This part fits the Krontec RFC series collector on the car and converts the "Nipple" in the car to allow it to accept a standard fuel bowser filling nozzle.

This is a "PLUG and PLAY" part to retro fit the existing part on the car.