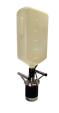

## **Attachments**

Krontec RFC-89-Tr bottle trolley to fit all new RFC-89 refuelling 25 litre bottles and also fits ATL bottles as well. Krontec RFC-89 Manual 11\_22 REV-01