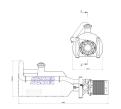

This head will fit all RFC-89 and previous RFC-88 nipple fittings on the vehicles, ensuring full backwards compatability.

This product is the latest version of the Krontec RFC Refuelling system now with improved knowledge and an investment in state of the art technology, CFD and our expertise in integrated systems we have taken all of our customers feedback and have redesigned the system to incorporate the following improvements combining the best performance with reduced spillage, improving safety.

- \* Reduced number of moving parts
- \* Improved knowledge and capability in design and manufacture
- \* Improved clearance and control to minimise spillage
- \* Minimised number of joints
- \* Lower friction on all moving parts due to a new high resistant and conductive layer
- \* Increased flow rate by up to 10,7% due to streamlined design and CFD simulation
- \* The weight of the fuel valve has been reduced by 30%
- \* The 2nd Generation RFC-89 is entirely interchangeable with the original RFC-88, allowing existing customers to upgrade easily!