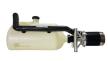

## **GT3R-Genll Porsche Refuelling Bottle Sys**

Krontec RFC-89-K-FL-GT3R-Genll Refuelling coupler Straight connection c/w 25 litre bottle, for 2019 Porsche GT3R.

This is specific to fit the Porsche 2019 GT3R Genll to enable easy connection due to the vehicle design in the refuelling area, and there is nothing stopping you use this on any other vehicle, in fact you may prefer this handle configuration!

This head will fit all RFC-89 and previous RFC-88 nipple fittings on the vehicles, ensuring full backwards compatability.

This product is the latest version of the Krontec RFC Refuelling system now with improved knowledge and an investment in state of the art technology, CFD and our expertise in integrated systems we have taken all of our customers feedback and have redesigned the system to incorporate the following improvements combining the best performance with reduced spillage, improving safety.