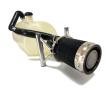

## **GT3R-Genll Porsche Refuelling Bottle Sys**

Krontec RFC-89-K-FL-GT3R-Genll Refuelling coupler Straight connection c/w 25 litre bottle, for 2019 Porsche GT3R.

This is specific to fit the Porsche 2019 GT3R Genll to enable easy connection due to the vehicle design in the refuelling area, and there is nothing stopping you use this on any other vehicle, in fact you may prefer this handle configuration!

This head will fit all RFC-89 and previous RFC-88 nipple fittings on the vehicles, ensuring full backwards compatability.

This product is the latest version of the Krontec RFC Refuelling system now with improved knowledge and an investment in state of the art technology, CFD and our expertise in integrated systems we have taken all of our customers feedback and have redesigned the system to incorporate the following improvements combining the best performance with reduced spillage, improving safety.

- \* Reduced number of moving parts
- \* Improved knowledge and capability in design and manufacture
- \* Improved clearance and control to minimise spillage
- \* Minimised number of joints
- \* Lower friction on all moving parts due to a new high resistant and conductive layer
- \* Increased flow rate by up to 10,7% due to streamlined design and CFD simulation
- \* The weight of the fuel valve has been reduced by 30%
- \* The 2nd Generation RFC-89 is entirely interchangeable with the original RFC-88, allowing existing customers to upgrade easily!