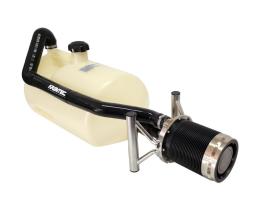

## **GT3R-Genll Porsche Refuelling Bottle Sys**

Krontec RFC-89-K-FL-GT3R-Genll Refuelling coupler Straight connection c/w 25 litre bottle, for 2019 Porsche GT3R.

This is specific to fit the Porsche 2019 GT3R Genll to enable easy connection due to the vehicle design in the refuelling area, and there is nothing stopping you use this on any other vehicle, in fact you may prefer this handle configuration!

This head will fit all RFC-89 and previous RFC-88 nipple fittings on the vehicles, ensuring full backwards compatability.

This product is the latest version of the Krontec RFC Refuelling system now with improved knowledge and an investment in state of the art technology, CFD and our expertise in integrated systems we have taken all of our customers feedback and have redesigned the system to incorporate the following improvements combining the best performance with reduced spillage, improving safety.

- \* Reduced number of moving parts
- \* Improved knowledge and capability in design and manufacture
- \* Improved clearance and control to minimise spillage
- \* Minimised number of joints
- \* Lower friction on all moving parts due to a new high resistant and conductive layer
- \* Increased flow rate by up to 10,7% due to streamlined design and CFD simulation
- \* The weight of the fuel valve has been reduced by 30%
- \* The 2nd Generation RFC-89 is entirely interchangeable with the original RFC-88, allowing existing customers to upgrade easily!