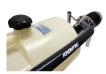

## **GT3R-Genll Porsche Refuelling Bottle Sys**

Krontec RFC-89-K-FL-GT3R-Genll Refuelling coupler Straight connection c/w 25 litre bottle, for 2019 Porsche GT3R.

This is specific to fit the Porsche 2019 GT3R Genll to enable easy connection due to the vehicle design in the refuelling area, and there is nothing stopping you use this on any other vehicle, in fact you may prefer this handle configuration!

This head will fit all RFC-89 and previous RFC-88 nipple fittings on the vehicles, ensuring full backwards compatability.

This product is the latest version of the Krontec RFC Refuelling system now with improved knowledge and an investment in state of the art technology, CFD and our expertise in integrated systems we have taken all of our customers feedback and have redesigned the system to incorporate the following improvements combining the best performance with reduced spillage, improving safety.

- \* Reduced number of moving parts
- \* Improved knowledge and capability in design and manufacture
- \* Improved clearance and control to minimise spillage
- \* Minimised number of joints
- \* Lower friction on all moving parts due to a new high resistant and conductive layer
- \* Increased flow rate by up to 10,7% due to streamlined design and CFD simulation
- \* The weight of the fuel valve has been reduced by 30%
- \* The 2nd Generation RFC-89 is entirely interchangeable with the original RFC-88, allowing existing customers to upgrade easily!