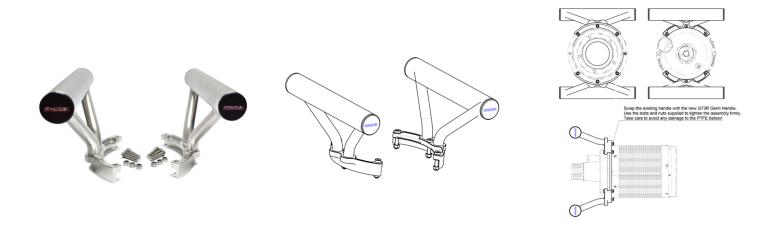

## KRONTEC RFC GENII HANDLE KIT ASSEMBLY

This is the Handle Kit for all RFC-88 and RFC-89 refuelling couplers, and allows you to convert your exitsing coupler to fit the latest Porsche GT3R GENII vehicles where you have to be ale to get into the bonnet nipple (receiver) that sits on an angle. You get 2 x Grip assemblies, 6 bolts and 6 nuts to be able to retro fit the assembly, every part you need is included!

Refer to the image.