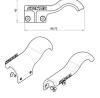

## Custom Trigger Paddles Set RFC-89-K-LM

Krontec Custom Trigger Paddles Set for the RFC-89-K-LM versions of couplers.

These paddles suit BOTH standard and "XT" Extended Handle Lock mechanism sets, but was primarily designed for the XT handles.

This paddle set was specifically requested to further enhance the comfort and use of the paddles when using the Lock Mechanism system (LM).

This is an optional extra.