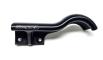

## Custom Trigger Paddles Set RFC-89-K-LM

Krontec Custom Trigger Paddles Set for the RFC-89-K-LM versions of couplers.

These paddles suit BOTH standard and "XT" Extended Handle Lock mechanism sets, but was primarily designed for the XT handles.

This paddle set was specifically requested to further enhance the comfort and use of the paddles when using the Lock Mechanism system (LM).

This is an optional extra.