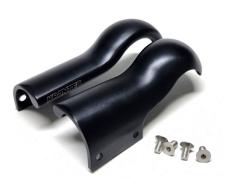

## Custom Trigger Paddles Set RFC-89-K-LM

Krontec Custom Trigger Paddles Set for the RFC-89-K-LM versions of couplers.

These paddles suit BOTH standard and "XT" Extended Handle Lock mechanism sets, but was primarily designed for the XT handles.

This paddle set was specifically requested to further enhance the comfort and use of the paddles when using the Lock Mechanism system (LM).

This is an optional extra.