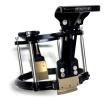

## **ENDURANCE UPGRADE RFC-88-K & RFC-89-K**

This is the Upgrade KIT to make the "EXTENDED HANDLE VERSION" of the RFC-88-K and RFC-89-K refuelling coupler have the feature of the "ENDURANCE" Version whereby it has the "LM" Lock mechanism to aid in the reduction of force required to retain connection when refuelling.

See the video explaining the lock mechanism below.

ALSO Please note this part is used for the "Extended" handle configuration. Using this part will allow your coupler to fit the Porsche refuelling nipple on the vehicle bonnet as it has a unique angle and the Extended handles were designed for this specifically. You may also use the extended handle version of the coupler on any vehicle if you so desire.