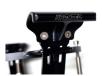

## **ENDURANCE UPGRADE RFC-88-K & RFC-89-K**

This is the Upgrade KIT to make the "EXTENDED HANDLE VERSION" of the RFC-88-K and RFC-89-K refuelling coupler have the feature of the "ENDURANCE" Version whereby it has the "LM" Lock mechanism to aid in the reduction of force required to retain connection when refuelling.

See the video explaining the lock mechanism below.

ALSO Please note this part is used for the "Extended" handle configuration. Using this part will allow your coupler to fit the Porsche refuelling nipple on the vehicle bonnet as it has a unique angle and the Extended handles were designed for this specifically. You may also use the extended handle version of the coupler on any vehicle if you so desire.