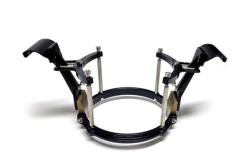

## **ENDURANCE UPGRADE RFC-88-K & RFC-89-K**

This is the Upgrade KIT to make the "EXTENDED HANDLE VERSION" of the RFC-88-K and RFC-89-K refuelling coupler have the feature of the "ENDURANCE" Version whereby it has the "LM" Lock mechanism to aid in the reduction of force required to retain connection when refuelling.

See the video explaining the lock mechanism below.

ALSO Please note this part is used for the "Extended" handle configuration. Using this part will allow your coupler to fit the Porsche refuelling nipple on the vehicle bonnet as it has a unique angle and the Extended handles were designed for this specifically. You may also use the extended handle version of the coupler on any vehicle if you so desire.