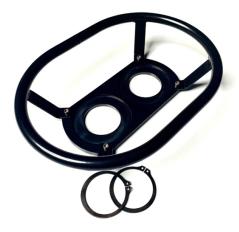

## BASKET HANDLE ASSEMBLY COMPLETE

This is the Basket Handle Assembly as used in the PP20DVM100 complete kit. This assembly comes with the 2 x circlips required to fit the PP20M male probes to it.

> pitstoptools.com.au Data contained in this document is copyright of Pitstop Tools Pty Ltd, and as such cannot be reproduced or redistributed, in part or whole, without the expressed permission of Pitstop Tools Pty Ltd. Errors and Omissions Excepted. Generated on 11-Sep-2025 04:11 PM (Coordinated Universal Time)